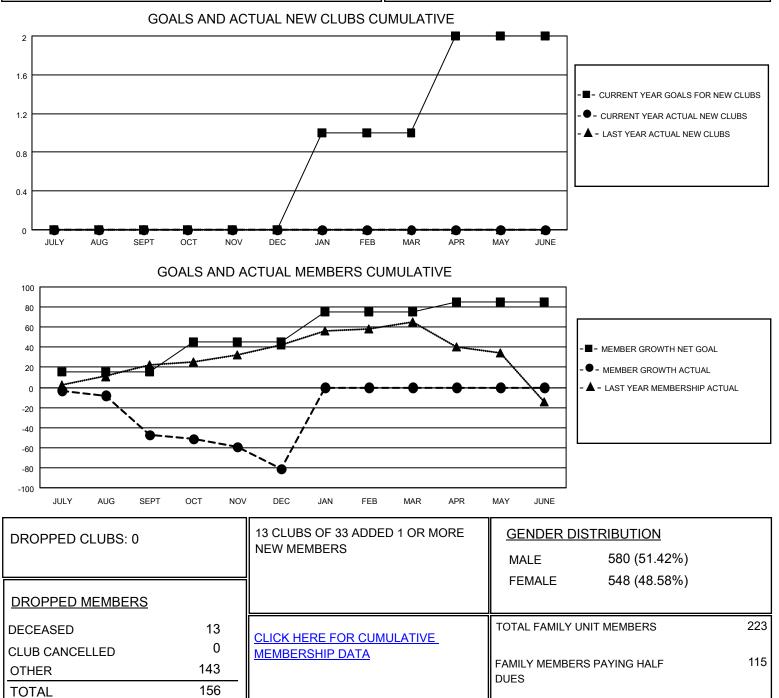

## LOCATION CALIFORNIA

District 4 L4

Results as of: 12/31/2020

| Clubs                 |               |           |               | Members               |                         |                         |                                                    |
|-----------------------|---------------|-----------|---------------|-----------------------|-------------------------|-------------------------|----------------------------------------------------|
| RESULTS FOR 2020-2021 |               |           |               | RESULTS FOR 2020-2021 |                         |                         |                                                    |
| QUARTER               | NEW CLUB GOAL | NEW CLUBS | DROPPED CLUBS | QUARTER MEI           | MBER GROWTH NET<br>GOAL | MEMBER GROWTH<br>ACTUAL | DROPPED<br>MEMBERS ACTUAL<br>(including transfers) |
| JULY/AUG/SEPT         | 0             | 0         | 0             | JULY/AUG/SEPT         | 15                      | 39                      | 84                                                 |
| OCT/NOV/DEC           | 0             | 0         | 0             | OCT/NOV/DEC           | 30                      | 43                      | 74                                                 |
| JAN/FEB/MAR           | 1             | 0         | 0             | JAN/FEB/MAR           | 30                      | 0                       | 0                                                  |
| APR/MAY/JUNE          | 1             | 0         | 0             | APR/MAY/JUNE          | 10                      | 0                       | 0                                                  |